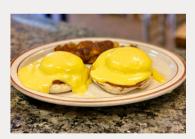

### **EGGS BENEDICT**

\$15

\$17

2 poached eggs, canadian bacon, hollandaise, english muffin, choice of side